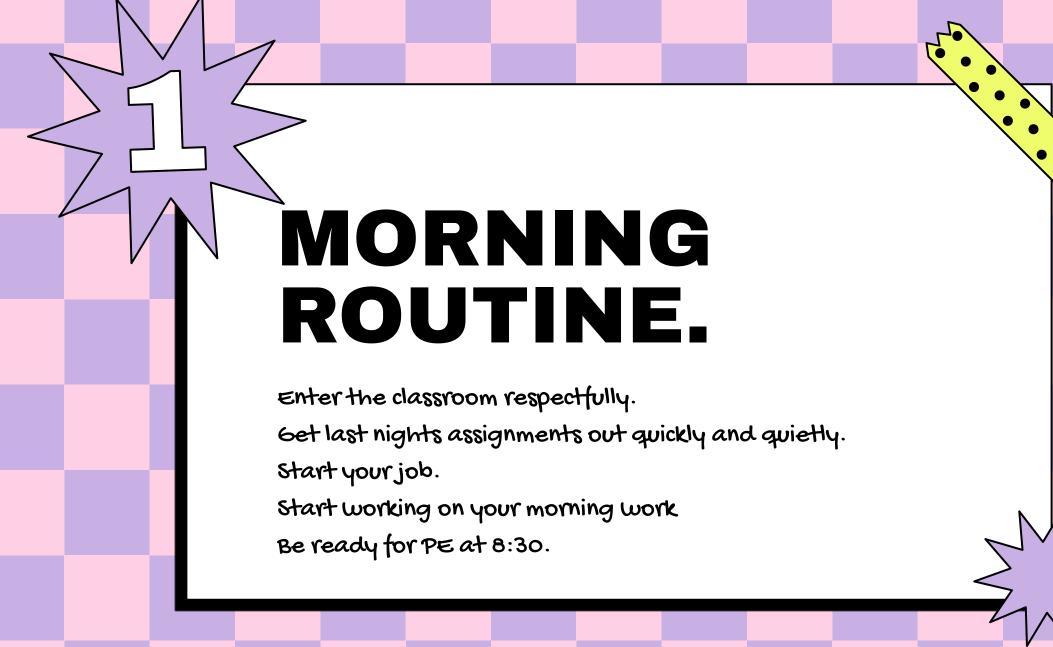

# END OF THE DAY ROUTINE.

Clear off your desk completely. You may wipe off your desk if needed.

Check to make sure your cubby is neat and organized.

Look for trash near or around your desk and table group.

Plug in your chromebook in its correct port.

make sure you have your homework and reading book in your backpack.

# M | T | W | F SCHEDULE

7:50 School begins

8:00 Morning routine

8:30 PE

9:00 Math Block

10:25 Recess

10:38 ELA Block

12:00 Lunch